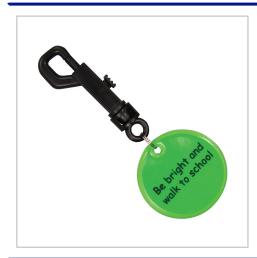

## **Clip On Reflectors**

AVAILABLE IN A RANGE OF 12 DIFFERENT COLOURS.SCREEN PRINTED ON 1 SIDE. THIS ITEM DOES NOT CONFORM TO EN13356.

| MATERIAL               | Reflective plastic                     |
|------------------------|----------------------------------------|
| FITTING                | Black plastic clip                     |
| BRANDING METHOD        | Screen printed                         |
| COLOURS                | 12 standard colours                    |
| PRINT                  | 1 Colour print as standard             |
| PRINT AREA             | 50mm diameter                          |
| UNIT WEIGHT            | 0.01kg                                 |
| MOQ                    | 250                                    |
| PACKING                | Individually poly bagged               |
| CARTON QUANTITY        | 1000pcs                                |
| CARTON WEIGHT          | 10kg                                   |
| CARTON DIMENSIONS      | 48x38x23cm                             |
| ARTWORK                | Required in any vectorised file format |
| PRODUCTION PROOF       | Visuals supplied within 24 hours       |
| PRE PRODUCTION SAMPLE  | Approx 2 weeks from artwork approval   |
| BULK TURNAROUND        | Approx 3 weeks from artwork approval   |
| COMMODITY CODE         | 3926100000                             |
| COUNTRY OF MANUFACTURE | China                                  |