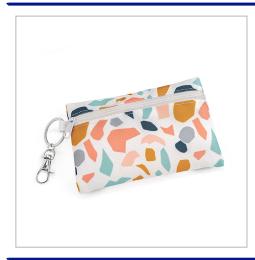

## **Handy Printed Face Mask Pouch**

A FULL COLOUR PRINTED ZIPPERED FACE MASK POUCH ON A CLIP MADE FROM POST-CONSUMER RECYCLED PLASTIC BOTTLES (RPET) PERFECT FOR MOST FACE MASKS AND EVEN ENOUGH ROOM FOR A MINI SANITISER SPRAY. PERFECT FOR KEEPING YOUR MASK CLEAN AND ALWAYS TO HAND. MACHINE WASHABLE.