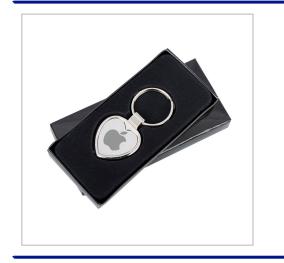

## Heart Executive Keyring

THE HEART EXECUTIVE KEYRING CAN BE ENGRAVED TO ONE SIDES AND ARE SUPPLIED IN A BLACK GIFT BOX AS STANDARD.LEAD TIME IS JUST 7 WORKING DAYS.

| SIZE                   | 40mm x 30mm x 3mm                              |
|------------------------|------------------------------------------------|
| FITTING                | Flat Split Ring                                |
| BRANDING METHOD        | Laser Engraved                                 |
| MATERIAL               | Zinc Alloy                                     |
| COLOURS                | Nickel plated                                  |
| PRINT AREA             | 15mm x 15mm                                    |
| UNIT WEIGHT            | 0.03kg                                         |
| MOQ                    | 50                                             |
| PACKING                | Black Gift Box                                 |
| CARTON QUANTITY        | 500pcs                                         |
| CARTON WEIGHT          | 15kg                                           |
| CARTON DIMENSIONS      | 45x25x23cm                                     |
| ARTWORK                | Required in any vectorised file format         |
| PRODUCTION PROOF       | Visuals supplied within 24 hours               |
| PRE PRODUCTION SAMPLE  | Approx 5 working days from artwork approval    |
| BULK TURNAROUND        | Approx 7-10 working days from artwork approval |
| COMMODITY CODE         | 8308900010                                     |
| COUNTRY OF MANUFACTURE | Poland                                         |